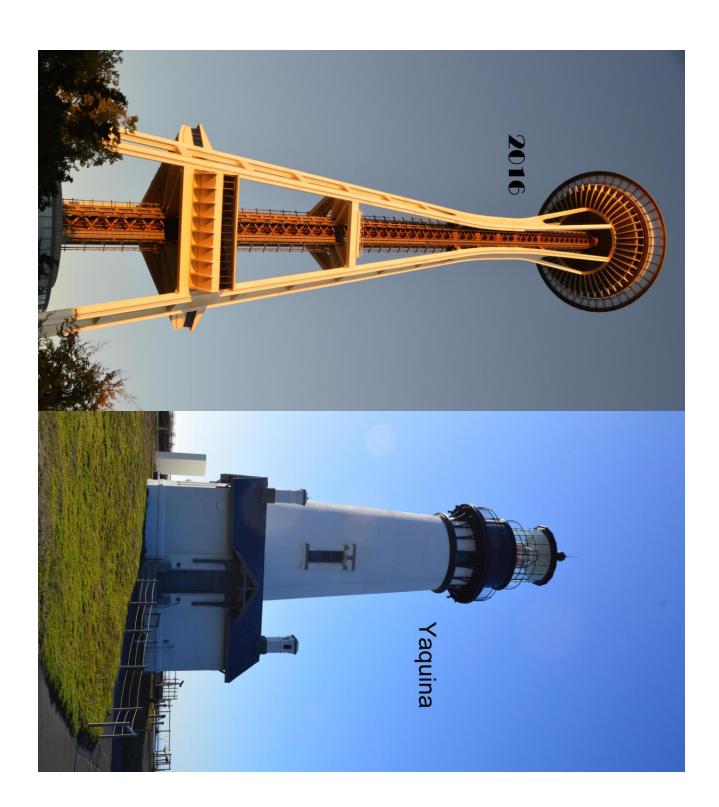

# 2016 Road Trip Preview: $3^{1}/_{2} \times 6^{1}/_{2}$ inch

Pocket Calendar

see pr

| ocket Calellual                               |         | 3              | 4        | 5        | 6     | 7        | 8  | 9        |
|-----------------------------------------------|---------|----------------|----------|----------|-------|----------|----|----------|
| orint160001calendarJPGs.pdf to build your own | Yaquina | 17<br>24<br>31 | 18<br>25 | 19<br>26 | 20 27 | 21<br>28 | 22 | 23<br>30 |
|                                               |         |                |          |          | -     |          |    | No.      |